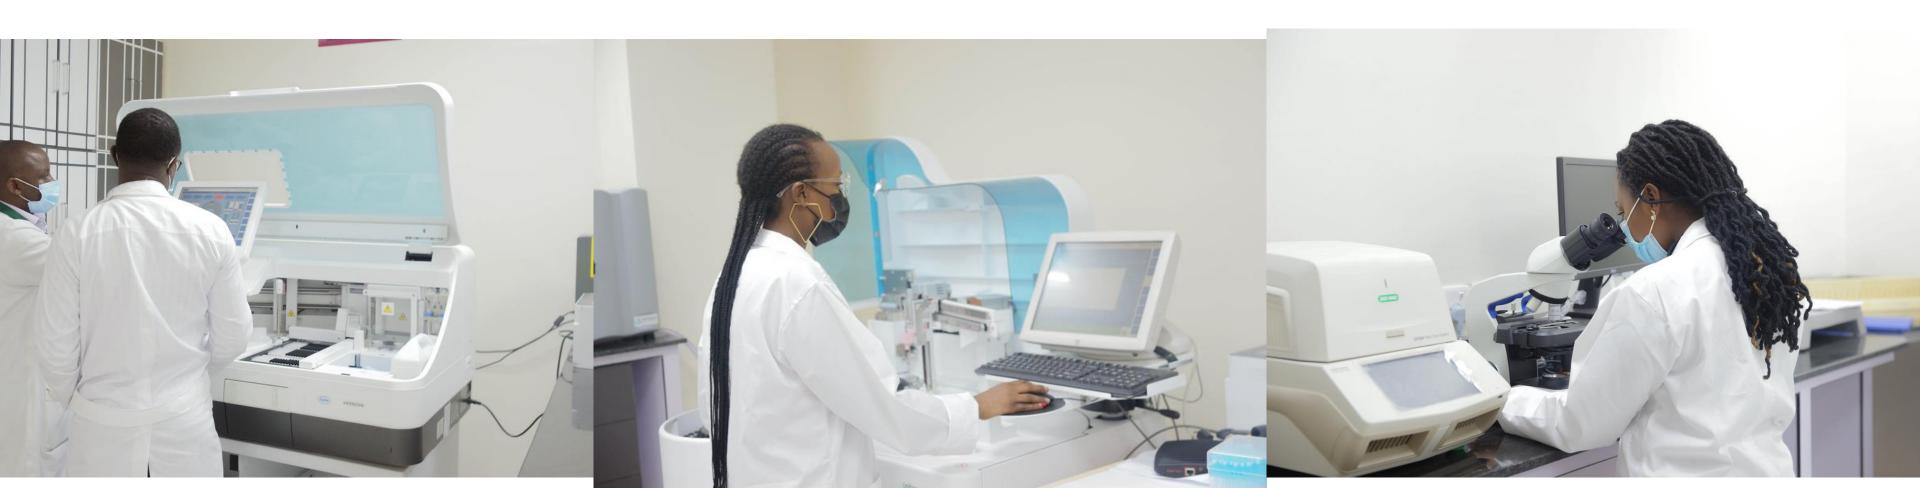

### FULL AUTOMATED LABORATORY

- HEMATOLOGY
- CLINICAL CHEMISTRY & HORMONES
- MEDICAL MICROBIOLOGY
- MOLECULAR BIOLOGY PCR LAB

# Fully automated laboratory