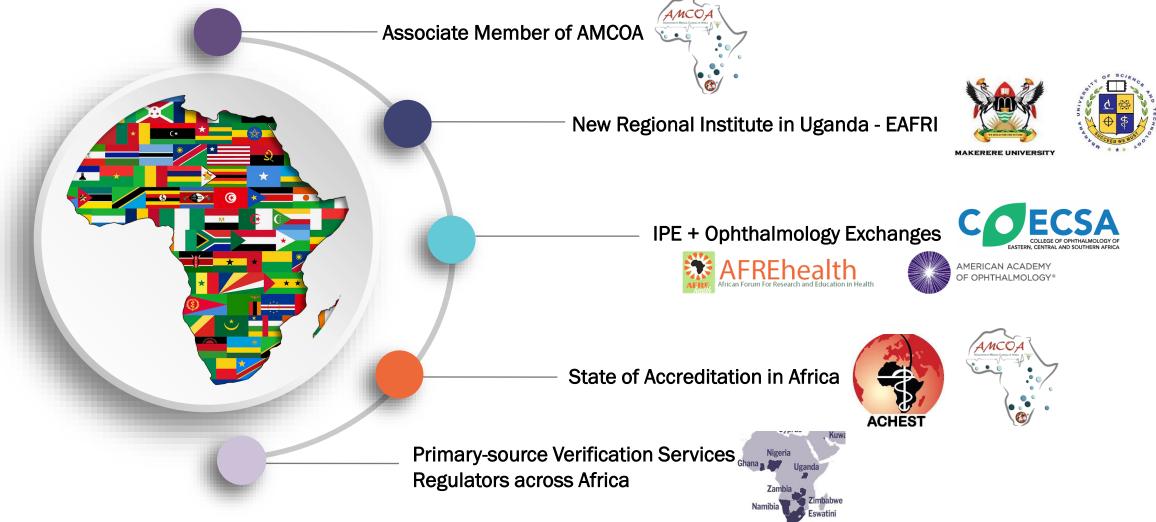

# Intealth: An integrated approach to advancing the health workforce in Africa

# Intealth: An integrated approach to advancing the health workforce in Africa

South Afric